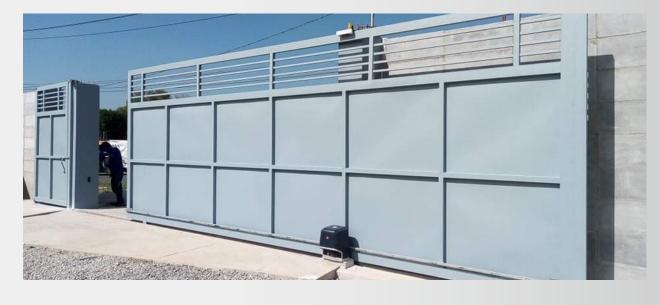

#### BFT GATE AUTOMATION

# TYPES OF BFT GATE AUTOMATION

- BFT Sliding Gate
- BFT Swing Gate

#### **GATE FABRICATION**

Custom made for customers