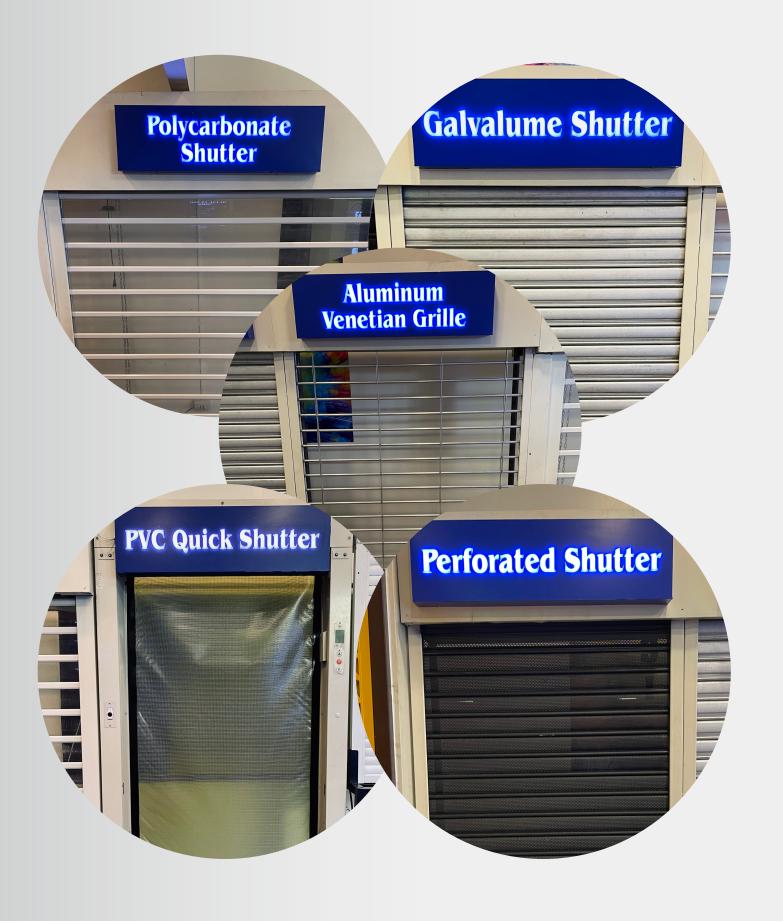

#### **MATERIALS**

- Polycarbonate
- Galvalume
- Aluminum
- PVC Quick
- Perforated
- Techno Shutter