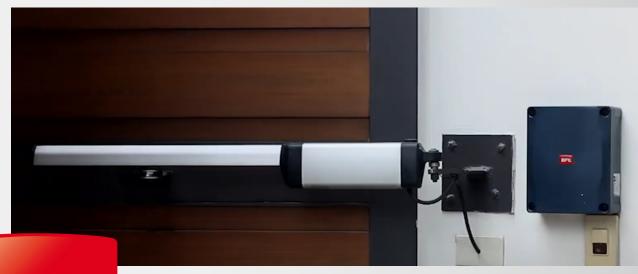

#### BFT GATE AUTOMATION

# TYPES OF BFT GATE AUTOMATION

- BFT Sliding Gate
- BFT Swing Gate

#### **FEATURES OF BFT**

- Dust & Ice Resistant
- High-Sensitivity to Obstacle Detection
- Personalized Key Release